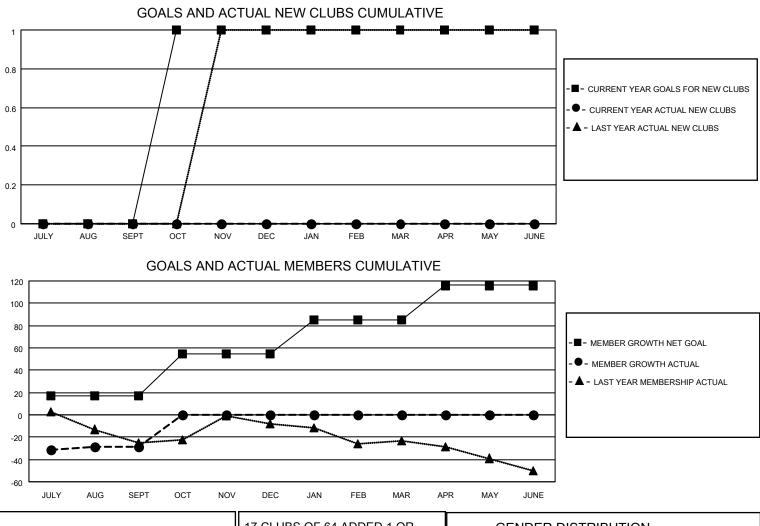

## LOCATION AUSTRALIA

District 201Q4

Results as of: 9/30/2021

| Clubs                 |               |           |               | Members               |                        |                         |                                                    |
|-----------------------|---------------|-----------|---------------|-----------------------|------------------------|-------------------------|----------------------------------------------------|
| RESULTS FOR 2021-2022 |               |           |               | RESULTS FOR 2021-2022 |                        |                         |                                                    |
| QUARTER               | NEW CLUB GOAL | NEW CLUBS | DROPPED CLUBS | QUARTER               | BER GROWTH NET<br>GOAL | MEMBER GROWTH<br>ACTUAL | DROPPED<br>MEMBERS ACTUAL<br>(including transfers) |
| JULY/AUG/SEPT         | 0             | 0         | 1             | JULY/AUG/SEPT         | 17                     | 46                      | 61                                                 |
| OCT/NOV/DEC           | 1             | 0         | 0             | OCT/NOV/DEC           | 38                     | 0                       | 0                                                  |
| JAN/FEB/MAR           | 0             | 0         | 0             | JAN/FEB/MAR           | 30                     | 0                       | 0                                                  |
| APR/MAY/JUNE          | 0             | 0         | 0             | APR/MAY/JUNE          | 31                     | 0                       | 0                                                  |